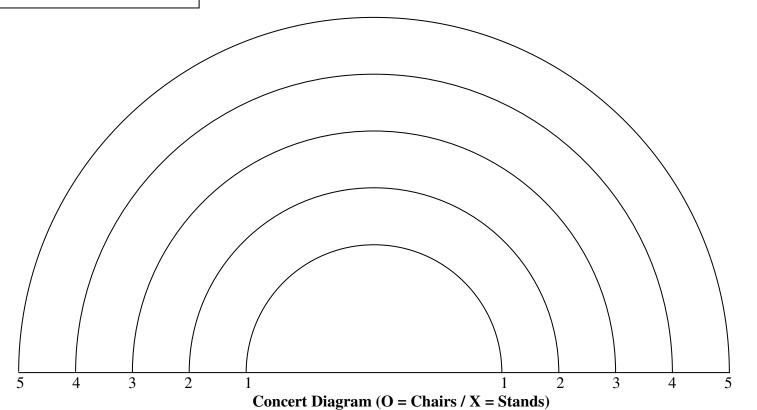

## Percussion Equipment Chimes Bass Drum Orchestra Bells Vibraphone Xylophone Marimba Piano Podium 23" Timpani 26" Timpani 29" Timpani 32" Timpani

Locate Placement of Percussion Equipment or Piano

| Row 1  | Row 2  | Row 3  | Row 4  | Row 5  | Total  |
|--------|--------|--------|--------|--------|--------|
| Chairs | Chairs | Chairs | Chairs | Chairs | Chairs |
| Stands | Stands | Stands | Stands | Stands | Stands |